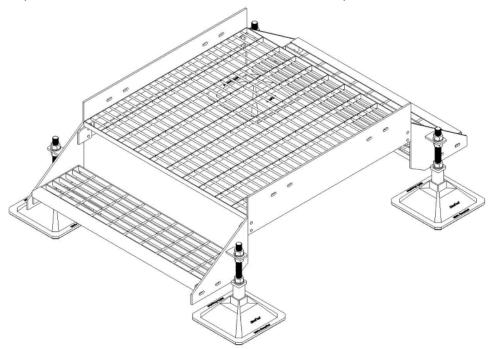

## **StepOvers**

StrutFoot offer a full range of StepOvers to their cusomers. Each StepOver is complete with 1000mm wide steps, 1000x1000mm platfrom and the handrail.

With our in house design and manufacturing, StrutFoot can supply and install bespoke access to meet the customers specification.

The framework on all of our access is HDG ensuring it is suitable for roof applications. All of the leg assemblies supplied are adjustable and supplied with our R305 plastic feet.

All of the below systems are available from stock and easily installed.

## StrutFoot StepOvers

| Part No. | Description              | Feet Size<br>(mm) | Platform Size<br>(mm) |
|----------|--------------------------|-------------------|-----------------------|
| SF8010   | SFA111 - 1 Step StepOver | 305               | 1000x1000             |
| SF8020   | SFA212 - 2 Step StepOver | 305               | 1000x1000             |
| SF8030   | SFA313 - 3 Step StepOver | 305               | 1000x1000             |
| SF8040   | SFA414 - 4 Step StepOver | 305               | 1000x1000             |